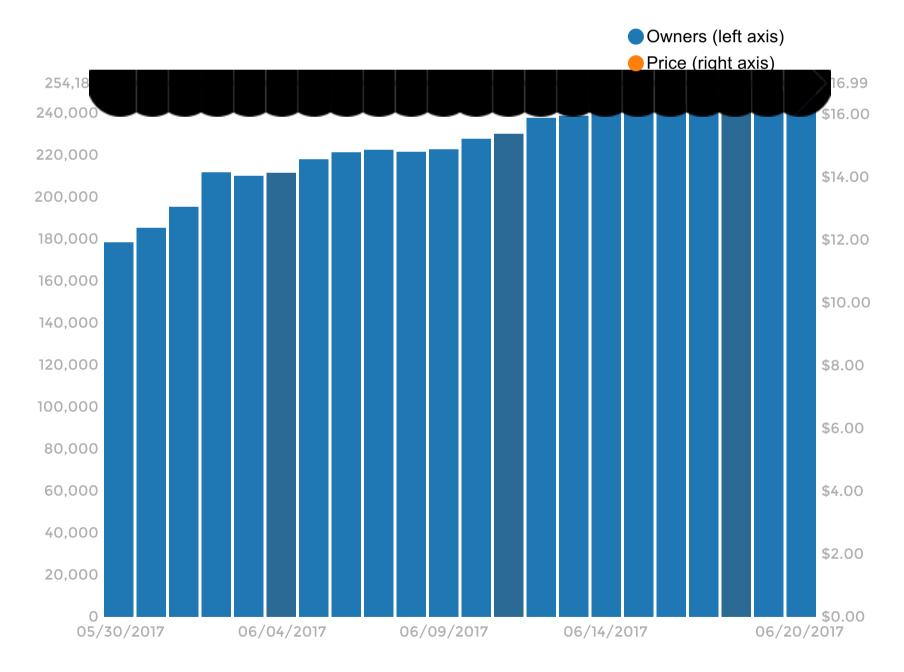

Tags: Early Access (/tag/Early+Access) (157), Rogue-lite (/tag/Rogue-lite) (142), Metroidvania (/tag/Metroidvania) (141), Pixel Graphics (/tag/Pixel+Graphics) (141), Action (/tag/Action) (125), Indie (/tag/Indie) (120), Platformer (/tag/Platformer) (109), Rogue-like (/tag/Rogue-like) (106), Difficult (/tag/Difficult) (94), Procedural Generation (/tag/Procedural+Generation) (71), 2D (/tag/2D) (71), Singleplayer (/tag/Singleplayer) (70), Great Soundtrack (/tag/Great+Soundtrack) (57), Perma Death (/tag/Perma+Death) (56), Atmospheric (/tag/Atmospheric) (25), Adventure (/tag/Adventure) (14), Side Scroller (/tag/Side+Scroller) (8), Replay Value (/tag/Replay+Value) (6) **Category:** Single-player, Full controller support, Steam Cloud Release date: May 10, 2017 **Price:** \$16.99 **Score rank:** 92% **Userscore:** 95% **Old userscore:** 95% **Owners**: 254,185 ± 14,132 Players in the last 2 weeks: 141,488 ± 10,545 (55.66%)

# Owners data: