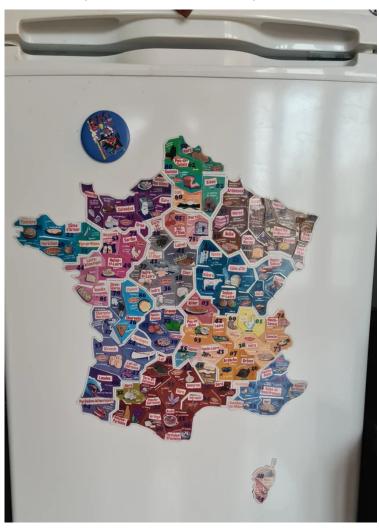

## de la dépression » they say « bah

Posted by u/alex2800 19 hours ago 🚺 11

Mesdames et messieurs, c'est avec grand plaisir je vous annonce avoir complété la carte des départ'aimants le gaulois.

3.1k ROF 232 Comments Share