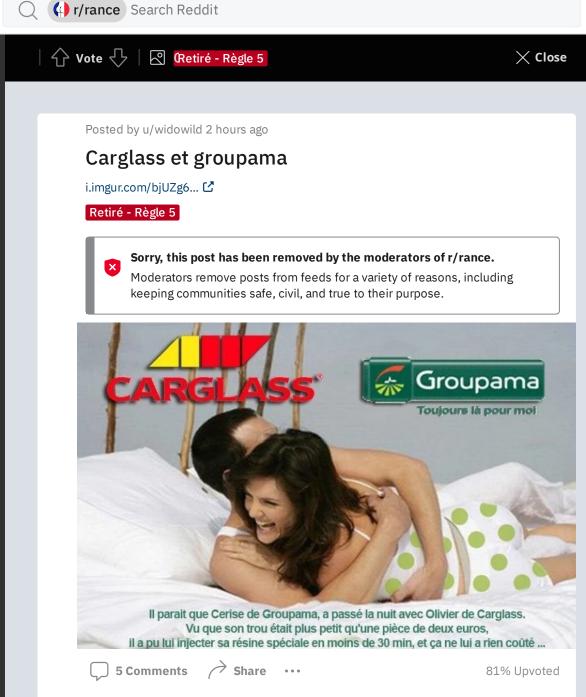

Reject non-essential

More posts from the rance community

avec de ça va de plus en plus aspirés

Posted by u/AndyBales 4 days ago

| dadout · 23 min. ago                        |
|---------------------------------------------|
| du coup c'est Facebook ici?                 |
| 6 BOF Reply Share Report Save Follow        |
|                                             |
| PhoqueLaPeauLisse · 36 min. ago             |
| Du coup il lui injecte sa résine spéciale ? |
| 2 BOF Reply Share Report Save Follow        |
|                                             |
| Bolieve_That · 11 min. ago                  |
| HE MICHEL REMET MOI UNE 16                  |
| 2 BOF Reply Share Report Save Follow        |
|                                             |