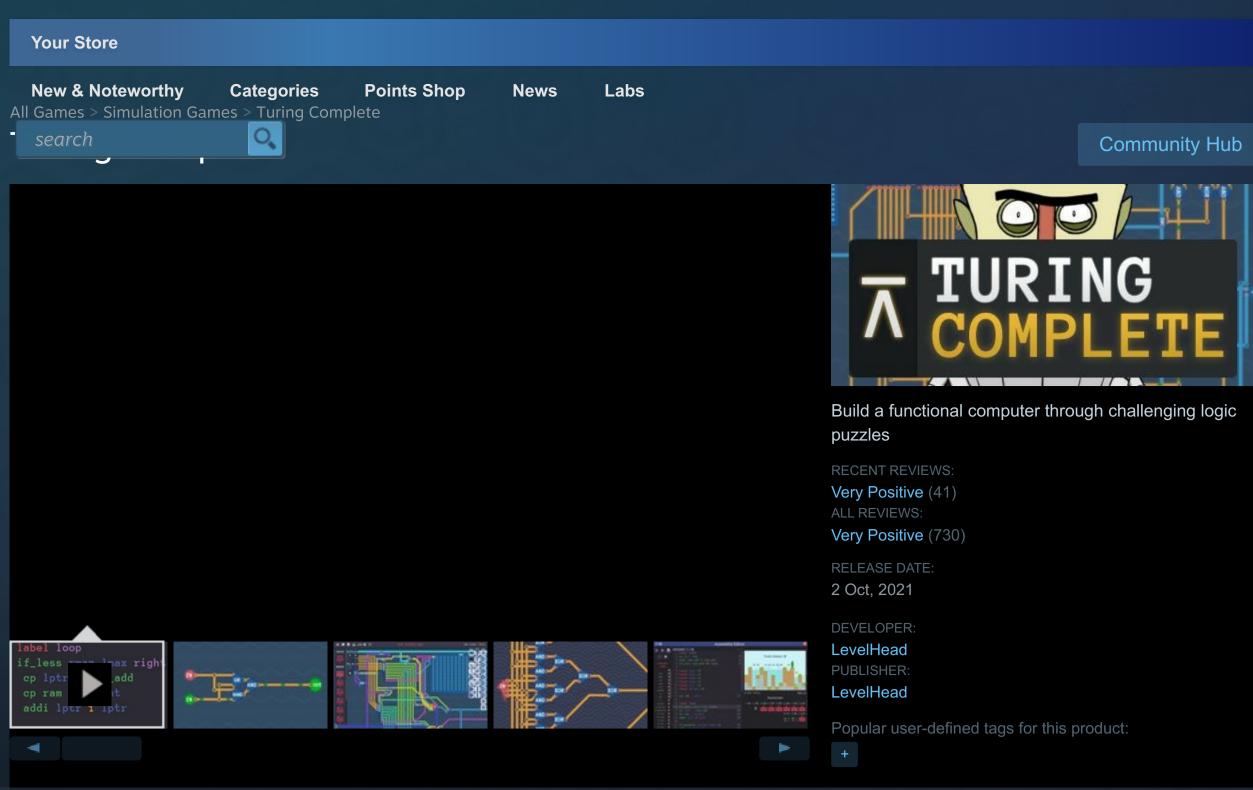

moments in the game are when the solution to a puzzle makes you realize the deep nature of something you took for granted.

This is a hard game, but computer knowledge is not a prerequisite. The most magical