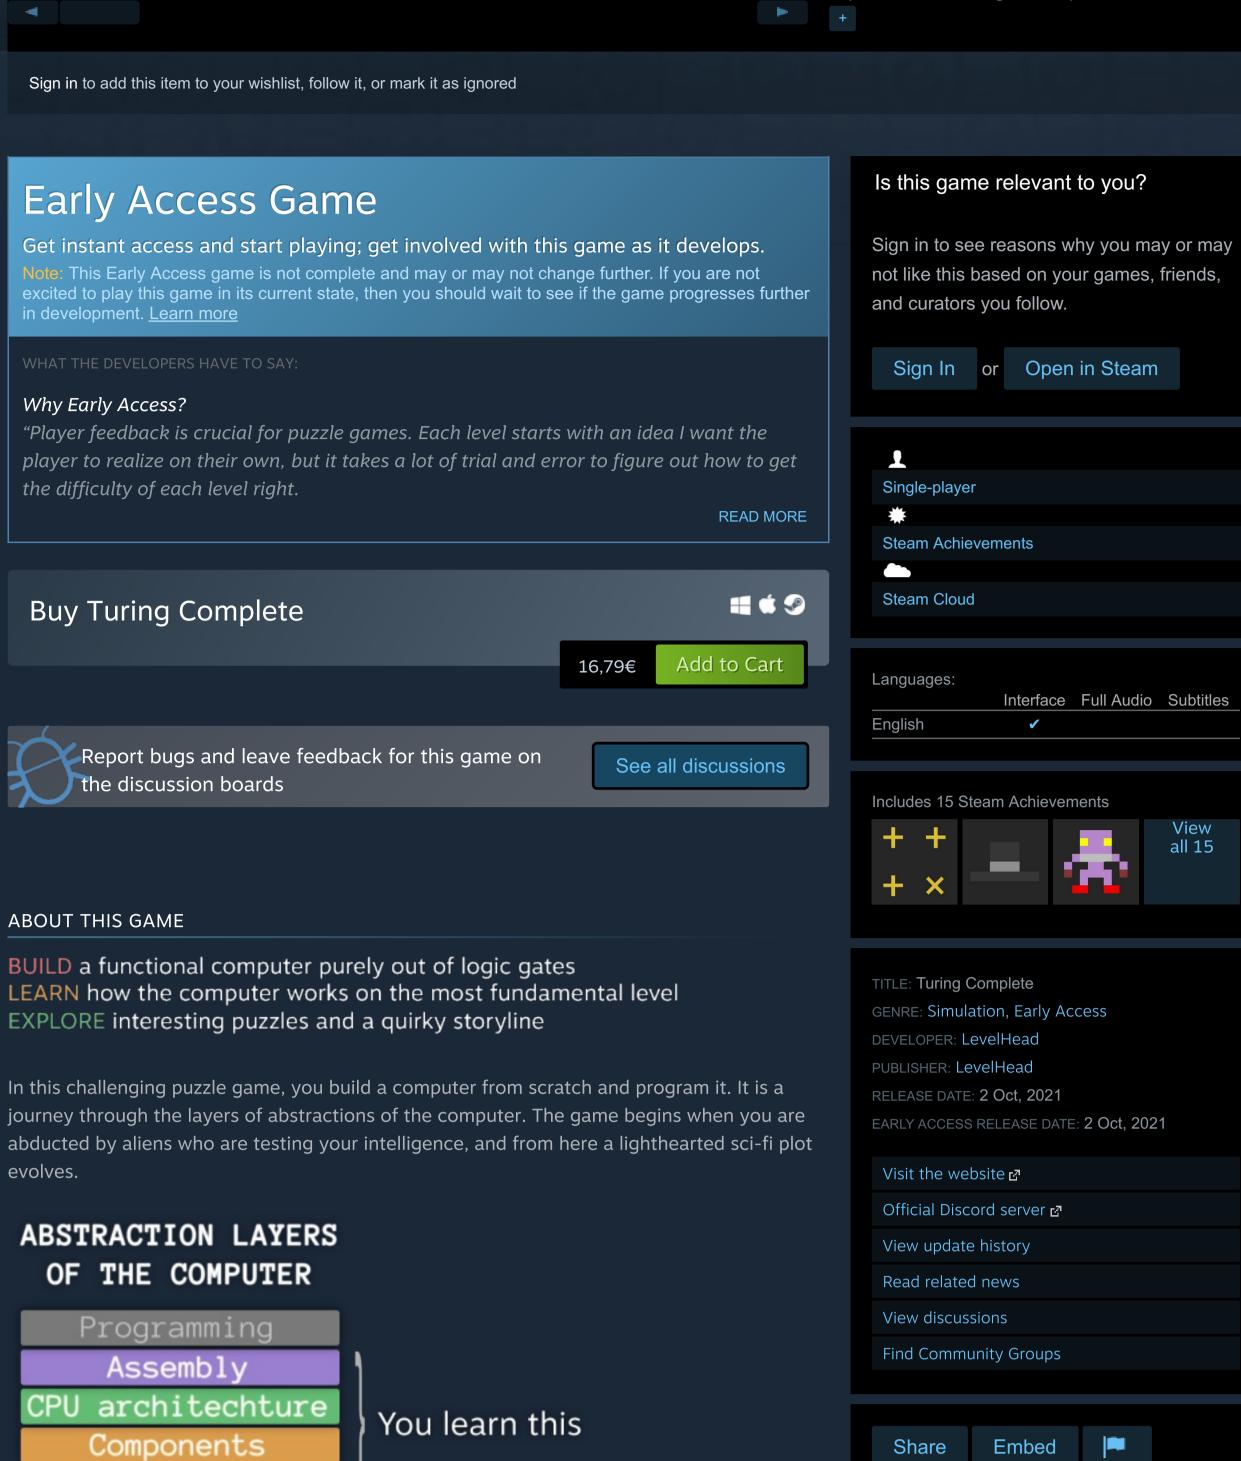

moments in the game are when the solution to a puzzle makes you realize the deep nature of something you took for granted.

This is a hard game, but computer knowledge is not a prerequisite. The most magical