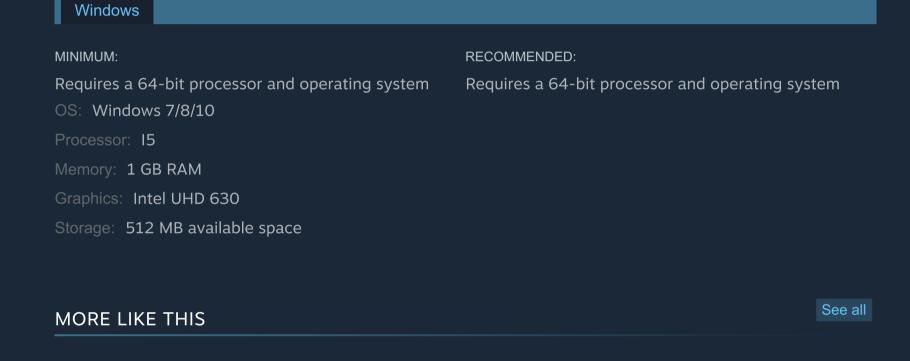

Logic gates

Electronics

SYSTEM REQUIREMENTS

**CUSTOMER REVIEWS** 

Filters Excluding Off-topic Review Activity

| Overall Reviews:  Very Positive (730 reviews) |                 |            |              |            |             | Recent Reviews: Very Positive (41 re |
|-----------------------------------------------|-----------------|------------|--------------|------------|-------------|--------------------------------------|
| REVIEW TYPE 🔻                                 | PURCHASE TYPE 🔻 | LANGUAGE - | DATE RANGE 🔻 | PLAYTIME 🕶 | DISPLAY AS: | Summary                              |
|                                               |                 |            |              |            |             |                                      |